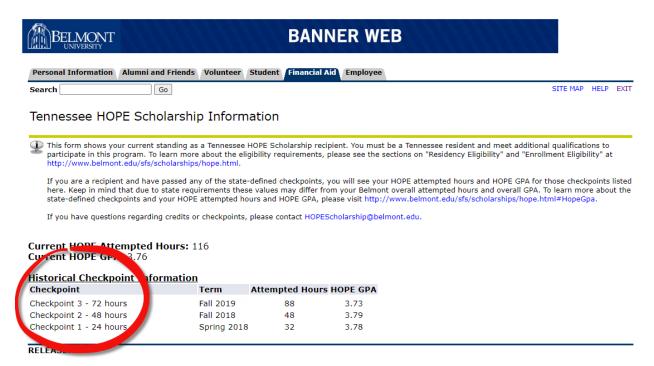

## How can I find out if I have completed a checkpoint?

When you navigate to the Banner Web page for the Tennessee HOPE Scholarship, if you have reached one or more checkpoints, you will see that information displayed with the term that the checkpoint was passed, the HOPE attempted hours and HOPE GPA. Note that your HOPE attempted hours and HOPE GPA may be different from your Belmont overall term or cumulative GPA as these values are calculated according to guidelines established by the state for this program.

## How can I find my HOPE GPA?

When you navigate to the Banner Web page for the Tennessee HOPE Scholarship, if you have reached one or more checkpoints, you will see your current HOPE attempted hours and HOPE GPA. Note that your HOPE attempted hours and HOPE GPA may be different from your overall term or cumulative GPA for Belmont as these values are calculated according to guidelines established by the state for this program.

## How will I know if my HOPE scholarship will not be renewed?

At the end of each semester, after grades are posted, the Office of Financial Aid will determine if you have reached a checkpoint based on the number of hours you have attempted using the state-defined method for this calculation. If you have reached a checkpoint, your GPA will be calculated using the state-defined methodology and if you are below the GPA threshold or have met certain other criteria that would terminate your HOPE scholarship, this will be shown in the student Tennessee HOPE Scholarship Information page in the Banner Web Portal. You will also receive an email from the office of Financial Aid stating the reason your HOPE scholarship was terminated.