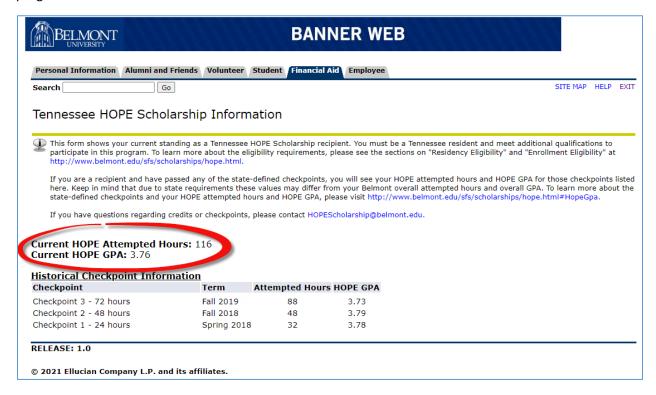

## How can I find out if I have completed a checkpoint?

When you navigate to the Banner Web page for the Tennessee HOPE Scholarship, if you have reached one or more checkpoints, you will see that information displayed with the term that the checkpoint was passed, the HOPE attempted hours and HOPE GPA. Note that your HOPE attempted hours and HOPE GPA may be different from your Belmont overall term or cumulative GPA as these values are calculated according to guidelines established by the state for this program.

## How can I find my HOPE GPA?

When you navigate to the Banner Web page for the Tennessee HOPE Scholarship, if you have reached one or more checkpoints, you will see your current HOPE attempted hours and HOPE GPA. Note that your HOPE attempted hours and HOPE GPA may be different from your overall term or cumulative GPA for Belmont as these values are calculated according to guidelines established by the state for this program.

## How will I know if my HOPE scholarship will not be renewed?

At the end of each semester, after grades are posted, the Office of Financial Aid will determine if you have reached a checkpoint based on the number of hours you have attempted using the state-defined method for this calculation. If you have reached a checkpoint, your GPA will be calculated using the state-defined methodology and if you are below the GPA threshold or have met certain other criteria that would terminate your HOPE scholarship, this will be shown in the student Tennessee HOPE Scholarship Information page in the Banner Web Portal. You will also receive an email from the office of Financial Aid stating the reason your HOPE scholarship was terminated.