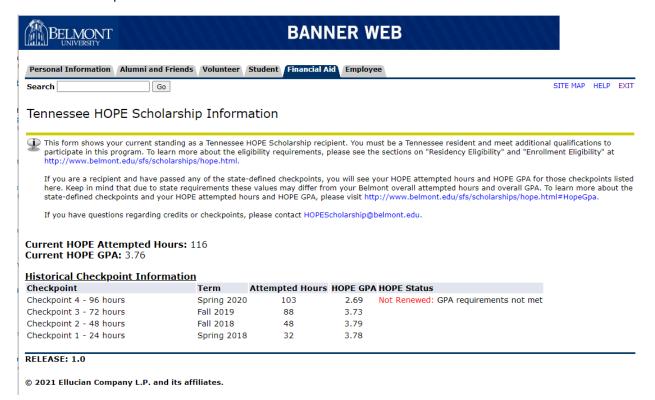

## How can I find out if I have completed a checkpoint?

When you navigate to the Banner Web page for the Tennessee HOPE Scholarship, if you have reached one or more checkpoints, you will see that information displayed with the term that the checkpoint was passed, the HOPE attempted hours and HOPE GPA. Note that your HOPE attempted hours and HOPE GPA may be different from your Belmont overall term or cumulative GPA as these values are calculated according to guidelines established by the state for this program.

## How can I find my HOPE GPA?

When you navigate to the Banner Web page for the Tennessee HOPE Scholarship, if you have reached one or more checkpoints, you will see your current HOPE attempted hours and HOPE GPA. Note that your HOPE attempted hours and HOPE GPA may be different from your overall term or cumulative GPA for Belmont as these values are calculated according to guidelines established by the state for this program.

## How will I know if my HOPE scholarship will not be renewed?

At the end of each semester, after grades are posted, the Office of Financial Aid will determine if you have reached a checkpoint based on the number of hours you have attempted using the state-defined method for this calculation. If you have reached a checkpoint, your GPA will be calculated using the state-defined methodology and if you are below the GPA threshold or have met certain other criteria that would terminate your HOPE scholarship, this will be shown in the student Tennessee HOPE Scholarship Information page in the Banner Web Portal. You will also receive an email from the office of Financial Aid stating the reason your HOPE scholarship was terminated.

Ex.

GPA Requirements not met

Reached maximum number of semester hours

Please see the FAQ "How Long can I receive the HOPE Scholarship?" regarding the termination criteria for the HOPE Scholarship.