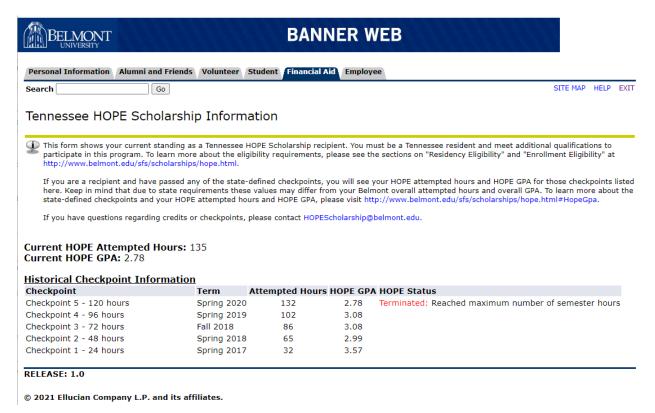

## How can I find out if I have completed a checkpoint?

When you navigate to the Banner Web page for the Tennessee HOPE Scholarship, if you have reached one or more checkpoints, you will see that information displayed with the term that the checkpoint was passed, the HOPE attempted hours and HOPE GPA. Note that your HOPE attempted hours and HOPE GPA may be different from your Belmont overall term or cumulative GPA as these values are calculated according to guidelines established by the state for this program.

## How can I find my HOPE GPA?

When you navigate to the Banner Web page for the Tennessee HOPE Scholarship, if you have reached one or more checkpoints, you will see your current HOPE attempted hours and HOPE GPA. Note that your HOPE attempted hours and HOPE GPA may be different from your overall term or cumulative GPA for Belmont as these values are calculated according to guidelines established by the state for this program.

## How will I know if my HOPE scholarship will not be renewed?

At the end of each semester, after grades are posted, the Office of Financial Aid will determine if you have reached a checkpoint based on the number of hours you have attempted using the state-defined method for this calculation. If you have reached a checkpoint, your GPA will be calculated using the state-defined methodology and if you are below the GPA threshold or have met certain other criteria that would terminate your HOPE scholarship, this will be shown in the student Tennessee HOPE Scholarship Information page in the Banner Web Portal. You will also receive an email from the office of Financial Aid stating the reason your HOPE scholarship was terminated.

Ex.

GPA Requirements not met

Reached maximum number of semester hours

Please see the FAQ "How Long can I receive the HOPE Scholarship?" regarding the termination criteria for the HOPE Scholarship.