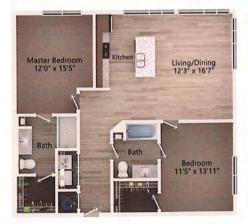

sk for a better address at **Twelfth and Wedgewood** apartments. Hillsboro Village, 12South, and Edgehill Village are some of Nashville's hottest neighborhoods, and you could live within minutes of them all! Our affordable one and two bedroom apartments\* are surrounded by shops and restaurants, which makes Twelfth and Wedgewood apartments the perfect location to call home.

### the flats

- Washer and Dryer
- Garden Tubs
- Spacious Floor Plans
- Oversized Closets
- Fully Equipped Kitchens

### the community

- Fitness Center
- On Site Maintenance
- Business Center
- Amazing Location, minutes from downtown
- Affordable Housing
- Non-smoking Community

\*Income restrictions apply.







### in the middle of it all 1500 12TH AVE S, NASHVILLE, TN 37203



### one bedroom



### two bedroom





(615) 235-0019 www.12thw.com

### **BELMONT STUDENTS:**

1 MONTH FREE ON 12+ MONTH LEASE HALF OFF PARKING REIMBURSED APPLICATION FEE FLEXIBLE LEASE TERMS

# 805 LEA

#### **BUILDING AMENITIES**

- 24-hour Concierge
- 29th Floor Sky Lounge
- State-of-the-Art Fitness Center
- Private Study Spaces
- Resident Lounge with Co ee/Tea Bar -
- Event & Screening Room
- Pet Spa
- Expansive Outdoor Terrace
- Sparkling Salt Water Pool
- Sky Deck with Unmatched Views
- Grilling Area with Seating
- Two Fire Pits
- Honest Co ee Roasters On-site





#### **RESIDENCE FEATURES**

- Open Concept Floor Plans
- Stunning Views
- Floor to Ceiling Windows for Abundant Natural Light
- Blonde Wood Flooring and Plush Carpeting
- Exposed Concrete Columns and Accent Walls
- Custom Roller Shade Window Treatments
-