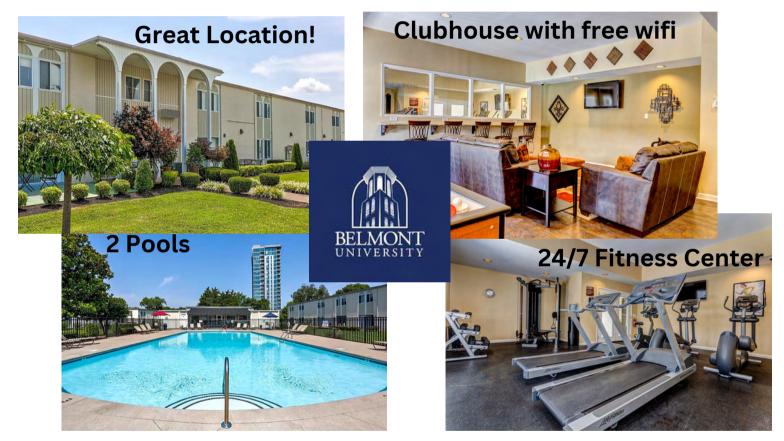

Welcome home to everything you want in an apartment, including the price! You couldn't ask for a better address at **Twelfth and Wedgewood** apartments. Hillsboro Village, 12South, and Edgehill Village are some of Nashville's hottest neighborhoods, and you could live within minutes of them all! Our affordable one and two bedroom apartments\* are surrounded by shops and restaurants, which makes Twelfth and Wedgewood apartments the perfect location to call home.

### the flats

- Washer and Dryer
- Garden Tubs
- Spacious Floor Plans
- Oversized Closets
- Fully Equipped Kitchens

### the community

- Fitness Center
- On Site Maintenance
- Business Center
- Amazing Location, minutes from downtown
- Affordable Housing
- Non-smoking Community

\*Income restrictions apply.

### in the middle of it all 1500 12TH AVE S, NASHVILLE, TN 37203