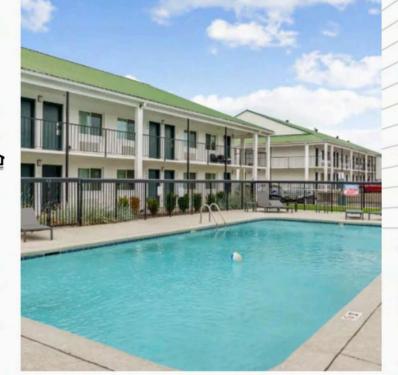

### **Student Rates Available**

- King Bedded Suite comes with fully equipped kitchen, separate seating area, two smart TVs.
- Rise Complimentary hot breakfast daily.
- Restore 24/7 pantry
- Motion 24/7 fitness center
- Outdoor Space Patio area with grill area and outdoor heated pool
- Access Free Wi-Fi throughout.
- Resource Business center
- Laundry facilities onsite
- Lobby Bar open daily with Bar menu
- Complimentary shuttle up to three miles
- Within five minutes of Belmont