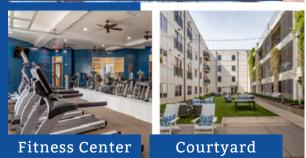

### **Newly Renovated Amenities:**

- Fitness center complete with an Echelon bike and unlimited classes
- Co-working space with 75" TV, foosball table and lush lounge seating
- Courtyard with grilling station, two fire pits and upgraded seating