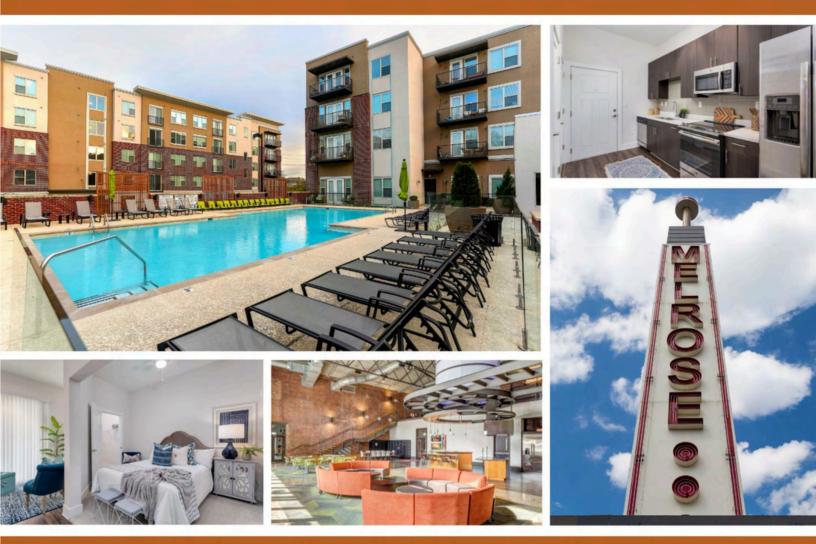

### MELROSE APARTMENTS STUDIO, 1, AND 2 BEDROOM FLOOR PLANS!

### 2600 8TH AVE S., NASHVILLE, TN 37204

- ✓ Saltwater Pool with Sundeck
- ✓ Gated Community
- 24 Hour Fitness Center
- Multiple Restaurants Located On-Site

- ✓ Quartz Countertops with Stainless Steel Appliances
- ✓4 Lighted Courtyards with Grills
- ✓Garage Parking
  - Student Discount Offered for Belmont Students!

### themelrosenashville.com

### 615-835-2372