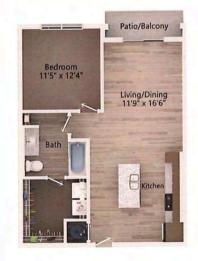

ice! You couldn't ask for a better address at **Twelfth and Wedgewood** apartments. Hillsboro Village, 12South, and Edgehill Village are some of Nashville's hottest neighborhoods, and you could live within minutes of them all! Our affordable one and two bedroom apartments\* are surrounded by shops and restaurants, which makes Twelfth and Wedgewood apartments the perfect location to call home.

### the flats

- Washer and Dryer
- Garden Tubs
- Spacious Floor Plans
- Oversized Closets
- Fully Equipped Kitchens

### the community

- Fitness Center
- On Site Maintenance
- Business Center
- Amazing Location, minutes from downtown
- Affordable Housing
- Non-smoking Community

\*Income restrictions apply.







### in the middle of it all 1500 12TH AVE S, NASHVILLE, TN 37203



### one bedroom



### two bedroom





(615) 235-0019 www.12thw.com

### **BELMONT STUDENTS:**

1 MONTH FREE ON 12+ MONTH LEASE HALF OFF PARKING REIMBURSED APPLICATION FEE FLEXIBLE LEASE TERMS

# 805 LEA

#### **BUILDING AMENITIES**

- 24-hour Concierge
- 29th Floor Sky Lounge
- State-of-the-Art Fitness Center
- Private Study Spaces
- Resident Lounge with Co ee/Tea Bar -
- Event & Screening Room
- Pet Spa
- Expansive Outdoor Terrace
- Sparkling Salt Water Pool
- Sky Deck with Unmatched Views
- Grilling Area with Seating
- Two Fire Pits
- Honest Co ee Roasters On-site





#### **RESIDENCE FEATURES**

- Open Concept Floor Plans
- Stunning Views
- Floor to Ceiling Windows for Abundant Natural Light
- Blonde Wood Flooring and Plush Carpeting
- Exposed Concrete Columns and Accent Walls
- Custom Roller Shade W