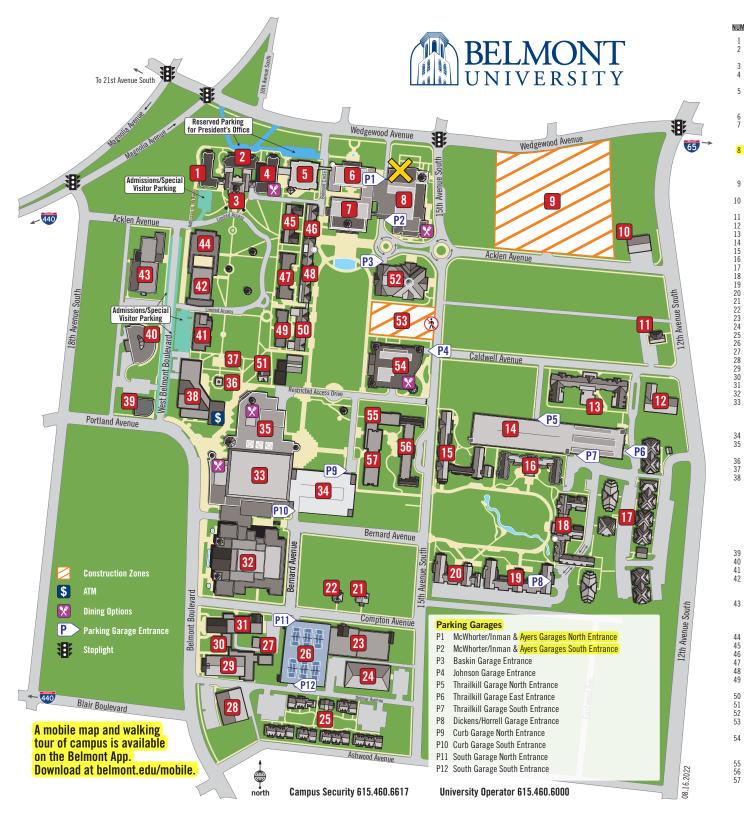

## NUMERICAL LISTING

- 1 Fidelity Hall 2 Freeman Hall
- Admissions Office 3 Belmont Mansion
- 4 Barbara Massey Hall Corner Court (dining)
- 5 Barbara Massey Rogers Center (formerly Jack C. Massey Business Center)
  - Robert E. Mulloy Student Studios
- Gordon E. Inman Center (P)
- McWhorter Hall (P) Health Services

## Pharmacy

- 8 Janet Avers Academic Center (P) Chapel The Burrito Bowl (dining) We Proudly Brew Starbucks (dining) 9 Thomas F. Frist, Jr. College of Medicine
- (under construction) 10 The UPS Store at Belmont
- Mail Services
- 11 Educational Innovation
- 12 Belmont Ministry Center
- 13 Caldwell Hall 14 Thrailkill Garage (P)
- 15 Russell Hall
- 16 Thrailkill Hall
- 17 Hillside 18 Tall Hall
- 19 Dickens Hall (P)
- 20 Horrell Hall (P)
- 21 Guitar House, 1508 Compton Enactus, 1512 Compton
- 22 23 Crockett Center for Athletic Excellence
- 24 **Facilities Management Services**
- 25 Belmont Commons
- 26 South Garage/Tennis Facility (P)
- 27 Dynamo Room
- 28 Department of Sport Science 29 McAfee Concert Hall
- 30 Belmont Heights 31 Troutt/Black Box Theater Complex
- The Fisher Center for the Performing Arts
- 33 Curb Event Center Maddox Grand Atrium
- Chick-fil-A (dining)
- Mesa Komal Café (dining)
- 34 Curb Garage (P)
- 35 Beaman Student Life Center Einstein Bagels (dining)
- 36 Bell Tower
- Kitty B. West Amphitheatre 37
- 38 Gabhart Student Center Belmont Central 1st Floor Campus Security, 1st Floor
- Multicultural Learning & Experience Office, 1st Floor
- University Ministries, 1st Floor
- Career & Professional
- Development, 2nd Floor
- Counseling Services, 2nd Floor 39 The Belmont Store
- 40 Leu Center for the Visual Arts
- 41 Hitch Building
- 42 Massey Performing Arts Center
  - Massey Concert Hall Harton Hall
- 43 Lila D. Bunch Library
- Copy Center
- Gallery of Iconic Guitars (GIG)
- Leu Art Gallery 44 Wilson Music Building
- 45 Heron Hall
- 46 Patton Hall 47 Pembroke Hall
- 48 Bear House
- 49 Hail Hall
  - Little Theatre
- 50 Potter Hall
- 51 Foutch Alumni House
- Randall & Sadie Baskin Center (P) 53 Jack C. Massey Center
  - (under construction)
- 54 R. Milton & Denice Johnson Center (P)
  - Curb Music Business Center
- Harrington Place Dining (dining) 55 Maddox Hall
- 56 Kennedy Hall
- 57 Wright Hall
  - Residence Life Office

57 Wright Hall (P) Parking Garages

- 2 Admissions Office Ayers Academic Center, Janet (P)
- Baskin Center, Randall & Sadie (P)
- 35 Beaman Student Life Center

Belmont Mansion

39 The Belmont Store 43 Bunch Library Lila

33 Chick-fil-A (dining)

Curb Event Center 34 Curb Garage (P) 54 Curb Music Business Center 19 Dickens Hall (P)

Corner Court (dining)

Educational Innovation

Guitar House, 1508 Compton

Facilities Management Services

The Fisher Center for the Performing Arts

35 Einstein Bagels (dining)

Foutch Alumni House

Gabhart Student Center

43 Gallery of Iconic Guitars (GIG) 22 Enactus, 1512 Compton

6 Inman Center, Gordon E. (P)

40 Leu Center for the Visual Arts

Massey Center, Jack C.

(under construction)

Massey Concert Hall

29 McAfee Concert Hall

McWhorter Hall (P)

1st Floor Gabhart

46 Patton Hall

7 Pharmacy

50 Potter Hall

18 Tall Hall

47 Pembroke Hall

Massev Hall, Barbara

42 Massey Performing Arts Center

Mesa Komal Café (dining)

5 Mulloy Student Studios, Robert E.

57 Residence Life Office 15 Russell Hall 26 South Garage/Tennis Facility (P) 28 Sport Science, Department of

(under construction)

10 The UPS Store at Belmont

Wilson Music Building

14 Thrailkill Garage (P)

Mail Services

16 Thrailkill Hall

Starbucks, We Proudly Brew (dining)

9 Thomas F. Frist, Jr. College of Medicine

38 University Ministries, 1st Floor Gabhart

31 Troutt/Black Box Theater Complex

West Amphitheatre, Kitty B.

38 Multicultural Learning & Experience Office,

Harrington Place Dining (dining)

54 Johnson Center, R. Milton & Denice (P) 56 Kennedy Hall

Massey Business Center, Jack C.

43 Copy Center

27 Dynamo Room

Fidelity Hall

Freeman Hall

Harton Hall

Health Services

49 Hail Hall

45 Heron Hall

41 Hitch Building

20 Horrell Hall (P)

43 Leu Art Gallery

49 Little Theatre

55 Maddox Hall

53

20

33

8

37

44

33 Maddox Grand Atrium

17 Hillside

Belmont Ministry Center

Bunch Library, Lila D.

8 The Burrito Bowl (dining) Caldwell Hall

38 Campus Security, 1st Floor Gabhart Career & Professional Development, 2nd Floor Gabhart

Counseling Services, 2nd Floor Gabhart

Crockett Center for Athletic Excellence

ALPHABETICAL LISTING

- 48 Bear House
- 36 Bell Tower
- 38 Belmont Central, 1st Floor Gabhart 25 Belmont Commons

3

12

13

38

8 Chapel

23

33

11

21 24

32

51

38

54 42

- - 30 Belmont Heights