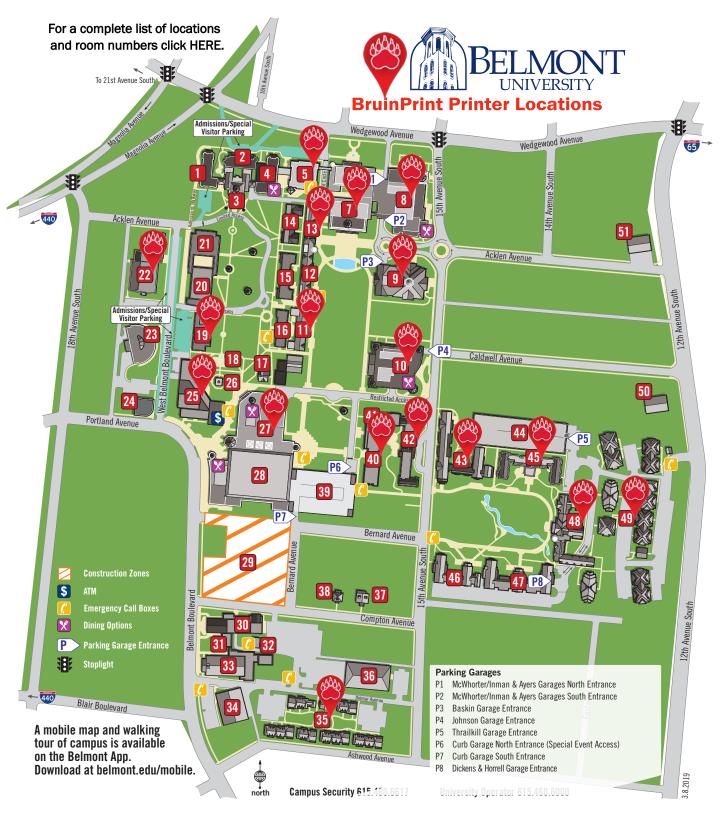

## NUMERICAL LISTING

- 1 Fidelity Hall
- 2 Freeman Hall
- Admissions Office
- 3 Belmont Mansion
- 4 Barbara Massey Hall
- Corner Court (dining)
- 5 Jack C. Massey Business Center Copy Center Robert E. Mulloy Student Studios
- 6 Gordon E. Inman Center (P)
- 7 McWhorter Hall (P) Health Services
- Pharmacy 8 Janet Avers Academic Center (P) Chanel
- The Burrito Bowl (dining) We Proudly Brew Starbucks (dining)
- 9 Randall & Sadie Baskin Center (P)
- 10 R. Milton & Denice Johnson Center (P) Curb Music Business Center Harrington Place Dining (dining)
- 11 Potter Hall
- 12 Bear House 13 Patton Hall
- 14 Heron Hall
- 15 Pembroke Hall
- 16 Hail Hall
- Little Theatre
- 17 Foutch Alumni House
- 18 Kitty B. West Amphitheatre
- 19 Hitch Building
- 20 Massey Performing Arts Center Massey Concert Hall Harton Hall
- 21 Wilson Music Building
- 22 Lila D. Bunch Library Gallery of Iconic Guitars (GIG) Leu Art Gallery
- 23 Leu Center for the Visual Arts
- 24 The Belmont Store
- 25 Gabhart Student Center Belmont Central, 1st Floor Campus Security, 1st Floor Multicultural Learning & Experience Office, 1st Floor
  - University Ministries, 1st Floor Career & Professional
  - Development, 2nd Floor Counseling Services, 2nd Floor
- 26 Bell Tower
- 27 Beaman Student Life Center What's Bruin (dining)
- 28 Curb Event Center Maddox Grand Atrium Curb Café (dining)
- McAlister's Deli (dining) 29 Performing Arts Center (under construction)
- 30 Troutt/Black Box Theater Complex
- 31 Belmont Heights
- 32 Dynamo Room
- 33 McAfee Concert Hall
- 34 Department of Sport Science
- 35 Belmont Commons
- 36 Facilities Management Services
- 37 Guitar House, 1508 Compton
- 38 Enactus, 1512 Compton
- 39 Curb Garage (P)
- 40 Wright Hall
- Residence Life Office 41 Maddox Hall
- 42 Kennedy Hall
- 43 Russell Hall 44 Thrailkill Garage (P)
- 45 Thrailkill Hall
- 46 Horrell Hall
- 47 Dickens Hall (P)
- 48 Tall Hall
- 49 Hillside
- 50 Belmont Ministry Center
- 51 Mail Services / UPS Store

## ALPHABETICAL LISTING

- 2 Admissions Office
- Avers Academic Center, Janet (P) Baskin Center Randall & Sadie (P)
- 27 Beaman Student Life Center
- 12 Bear House
- 26 Bell Tower
- 25 Belmont Central, 1st Floor Gabhart
- 35 Belmont Commons
- 31 Belmont Heights
- Belmont Mansion
- 50 Belmont Ministry Center
- 24 The Belmont Store
- 22 Bunch Library, Lila D.
- 8 The Burrito Bowl (dining)
- 25 Campus Security, 1st Floor Gabhart
- 25 Career & Professional

  - Development, 2nd Floor Gabhart
- 8 Chapel
- 5 Copy Center
- Corner Court (dining)
- 25 Counseling Services, 2nd Floor Gabhart
- Curb Café (dining)
- 28 Curb Event Center
- Curb Garage (P)
- 10 Curb Music Business Center 47 Dickens Hall (P)
- 32 Dynamo Room
- 38 Enactus, 1512 Compton
- 36 Facilities Management Services
- 1 Fidelity Hall
- 17 Foutch Alumni House
- 2 Freeman Hall
- 25 Gabbart Student Center
- 22 Gallery of Iconic Guitars (GIG)
- 37 Guitar House, 1508 Compton
- 16 Hail Hall 10 Harrington Place Dining (dining)
- 20 Harton Hall
- Health Services
- 14 Heron Hall
- 49 Hillside
- 19 Hitch Building
- 46 Horrell Hall
- 6 Inman Center, Gordon E. (P)
- 10 Johnson Center, R. Milton & Denice (P) 42 Kennedy Hall
- 22 Leu Art Gallery
- 23 Leu Center for the Visual Arts
- 16 Little Theatre 28 Maddox Grand Atrium
- 41 Maddox Hall
- Mail Services / UPS Store
- Massey Business Center, Jack C.
- 20 Massey Concert Hall
- 4 Massey Hall, Barbara
- 20 Massey Performing Arts Center 33 McAfee Concert Hall
- 28 McAlister's Deli (dining)
- 7 McWhorter Hall (P)
- 5 Mulloy Student Studios, Robert E. 25 Multicultural Learning & Experience Office. 1st Floor Gabhart
- 13 Patton Hall
- 15 Pembroke Hall
- 29 Performing Arts Center (under construction)
- Pharmacy
- 11 Potter Hall
- 40 Residence Life Office
- 43 Russell Hall
- 34 Sport Science, Department of
- 8 Starbucks, We Proudly Brew (dining)
- 48 Tall Hall
- 44 Thrailkill Garage (P)
- 45 Thrailkill Hall
- 30 Troutt/Black Box Theater Complex
- 25 University Ministries, 1st Floor Gabhart 18 West Amphitheatre, Kitty B.
- 27 What's Bruin (dining)
- 21 Wilson Music Building
- 40 Wright Hall