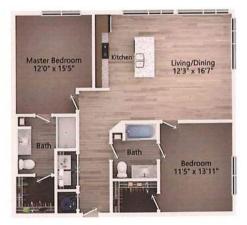

r a better address at **Twelfth and Wedgewood** apartments. Hillsboro Village, 12South, and Edgehill Village are some of Nashville's hottest neighborhoods, and you could live within minutes of them all! Our affordable one and two bedroom apartments\* are surrounded by shops and restaurants, which makes Twelfth and Wedgewood apartments the perfect location to call home.

#### the flats

- Washer and Dryer
- Garden Tubs
- Spacious Floor Plans
- Oversized Closets
- Fully Equipped Kitchens

#### the community

- Fitness Center
- On Site Maintenance
- Business Center
- Amazing Location, minutes from downtown
- Affordable Housing
- Non-smoking Community

\*Income restrictions apply.







#### in the middle of it all 1500 12TH AVE S, NASHVILLE, TN 37203



#### one bedroom



#### two bedroom





### (615) 235-0019 www.12thw.com

#### **BELMONT STUDENTS:**

1 MONTH FREE ON 12+ MONTH LEASE HALF OFF PARKING REIMBURSED APPLICATION FEE FLEXIBLE LEASE TERMS

# 805 LEA

#### **BUILDING AMENITIES**

- 24-hour Concierge
- 29th Floor Sky Lounge
- State-of-the-Art Fitness Center
- Private Study Spaces
- Resident Lounge with Co ee/Tea Bar -

Event & Screening Room

- Pet Spa
- Expansive Outdoor Terrace
- Sparkling Salt Water Pool
- Sky Deck with Unmatched Views
- Grilling Area with Seating
- Two Fire Pits
- Honest Co ee Roasters On-site





#### **RESIDENCE FEATURES**

- Open Concept Floor Plans
- Stunning Views
- Floor to Ceiling Windows for Abundant Natural Light
- Blonde Wood Flooring and Plush Carpeting
- Exposed Concrete Columns and Accent Walls
- Custom Roller Shade Window Treatmen