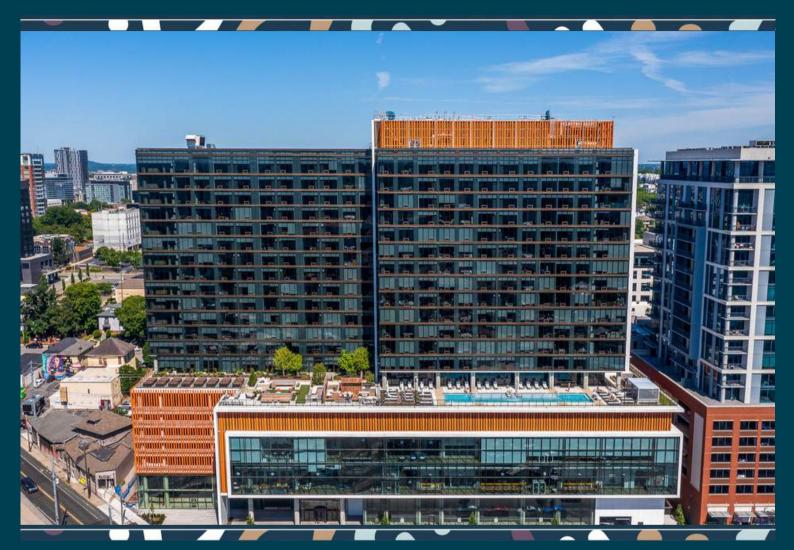

# 805 LEA

#### **BUILDING AMENITIES**

- 24-hour Concierge
- 29th Floor Sky Lounge
- State-of-the-Art Fitness Center
- Private Study Spaces
- Resident Lounge with Co ee/Tea Bar -

Event & Screening Room

- Pet Spa
- Expansive Outdoor Terrace
- Sparkling Salt Water Pool
- Sky Deck with Unmatched Views
- Grilling Area with Seating
- Two Fire Pits
- Honest Co ee Roasters On-site

#### **RESIDENCE FEATURES**

- Open Concept Floor Plans
- Stunning Views
- Floor to Ceiling Windows for Abundant Natural Light
- Blonde Wood Flooring and Plush Carpeting
- Exposed Concrete Columns and Accent Walls
- Custom Roller Shade Window Treatments
- Balconies (Select Residences)
- Nest Thermostat
- Full-Size Washer and Dryer
- Designer Fixtures & Finishes
- Black Quartz Kitchen Countertops
- High-End Custom Kitchen Cabinetry
- Stainless Steel Energy-E cient Appliances
- Subway Tile Backsplash
- Walk-In Showers with Rainfall Showerhead
- Marble Vanities
- \* Pricing & Availability May Vary