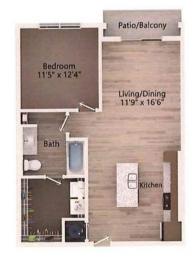

You couldn't ask for a better address at **Twelfth and Wedgewood** apartments. Hillsboro Village, 12South, and Edgehill Village are some of Nashville's hottest neighborhoods, and you could live within minutes of them all! Our affordable one and two bedroom apartments\* are surrounded by shops and restaurants, which makes Twelfth and Wedgewood apartments the perfect location to call home.

#### the flats

- Washer and Dryer
- Garden Tubs
- Spacious Floor Plans
- Oversized Closets
- Fully Equipped Kitchens

#### the community

- Fitness Center
- On Site Maintenance
- Business Center
- Amazing Location, minutes from downtown
- Affordable Housing
- Non-smoking Community

\*Income restrictions apply.







#### in the middle of it all 1500 12TH AVE S, NASHVILLE, TN 37203



#### one bedroom



#### two bedroom





### (615) 235-0019 www.12thw.com

#### **BELMONT STUDENTS:**

1 MONTH FREE ON 12+ MONTH LEASE HALF OFF PARKING REIMBURSED APPLICATION FEE FLEXIBLE LEASE TERMS

# 805 LEA

#### **BUILDING AMENITIES**

- 24-hour Concierge
- 29th Floor Sky Lounge
- State-of-the-Art Fitness Center
- Private Study Spaces
- Resident Lounge with Co ee/Tea Bar -

Event & Screening Room

- Pet Spa
- Expansive Outdoor Terrace
- Sparkling Salt Water Pool
- Sky Deck with Unmatched Views
- Grilling Area with Seating
- Two Fire Pits
- Honest Co ee Roasters On-site





#### **RESIDENCE FEATURES**

- Open Concept Floor Plans
- Stunning Views
- Floor to Ceiling Windows for Abundant Natural Light
- Blonde Wood Flooring and Plush Carpeting
- Exposed Concrete Columns and Accent Walls
- Custom Roller S