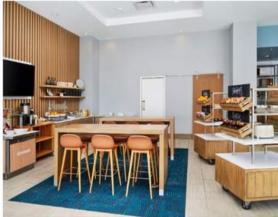

### Belmont University - Extended

### **Student Rates Available**

- King Bedded Suite comes with fully equipped kitchen, separate seating area, two smart TVs.
- Rise Complimentary hot breakfast daily.
- Restore 24/7 pantry
- Motion 24/7 fitness center
- Outdoor Space Patio area with grill area and outdoor heated pool
- Access Free Wi-Fi throughout.
- Resource Business center
- Laundry facilities onsite
- Lobby Bar open daily with Bar menu
- Complimentary shuttle up to three miles
- Within five minutes of Belmont