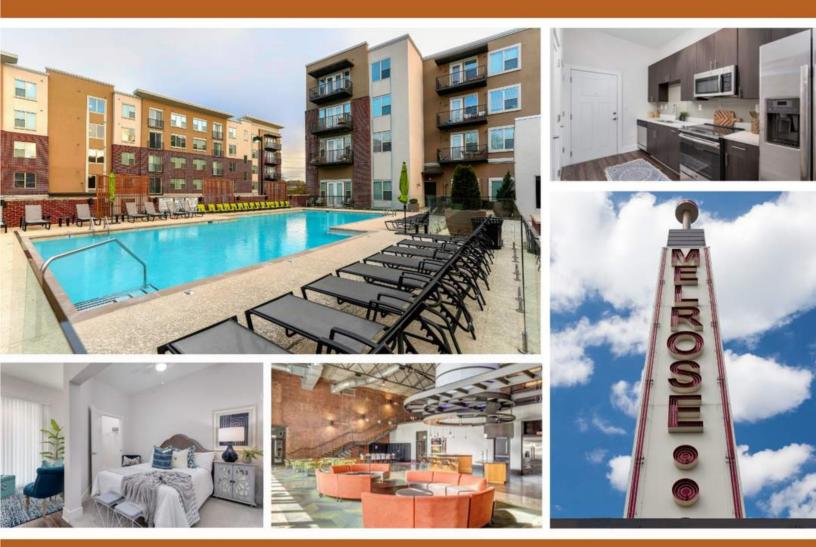

### MELROSE APARTMENTS STUDIO, 1, AND 2 BEDROOM FLOOR PLANS!

#### 2600 8TH AVE S., NASHVILLE, TN 37204

- ✓ Saltwater Pool with Sundeck
- ✓ Gated Community
- 24 Hour Fitness Center
- ✓ Multiple Restaurants Located On-Site

- Quartz Countertops with Stainless
   Steel Appliances
- ✓4 Lighted Courtyards with Grills
- ✓Garage Parking
  - Student Discount Offered for Belmont Students!

#### themelrosenashville.com

#### 615-835-2372