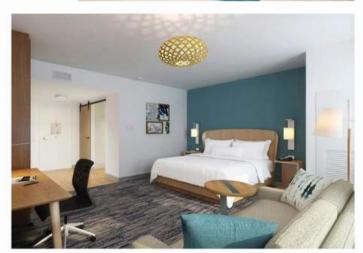

### Belmont University - Extended

### **Student Rates Available**

- King Bedded Suite comes with fully equipped kitchen, separate seating area, two smart TVs.
- Rise Complimentary hot breakfast daily.
- Restore 24/7 pantry
- Motion 24/7 fitness center
- Outdoor Space Patio area with grill area and outdoor heated pool
- Access Free Wi-Fi throughout.
- Resource Business center
- Laundry facilities onsite
- Lobby Bar open daily with Bar menu
- Complimentary shuttle up to three miles
- Within five minutes of Belmont