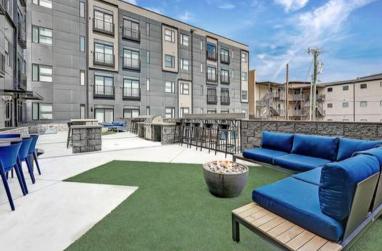

#### **BUILDING AMENITIES**

- 24-hour Concierge
- 29th Floor Sky Lounge
- State-of-the-Art Fitness Center
- Private Study Spaces
- Resident Lounge with Co ee/Tea Bar -

Event & Screening Room

- Pet Spa
- Expansive Outdoor Terrace
- Sparkling Salt Water Pool
- Sky Deck with Unmatched Views
- Grilling Area with Seating
- Two Fire Pits
- Honest Co ee Roasters On-site

#### **RESIDENCE FEATURES**

- Open Concept Floor Plans
- Stunning Views
- Floor to Ceiling Windows for Abundant Natural Light
- Blonde Wood Flooring and Plush Carpeting
- Exposed Concrete Columns and Accent Walls
- Custom Roller Shade Window Treatments
- Balconies (Select Residences)
- Nest Thermostat
- Full-Size Washer and Dryer
- Designer Fixtures & Finishes
- Black Quartz Kitchen Countertops
- High-End Custom Kitchen Cabinetry
- Stainless Steel Energy-E cient Appliances
- Subway Tile Backsplash
- Walk-In Showers with Rainfall Showerhead
- Marble Vanities
- \* Pricing & Availability May Vary