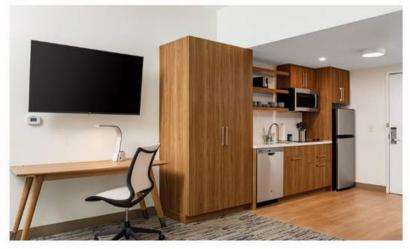

### Belmont University - Extended

### **Student Rates Available**

- King Bedded Suite comes with fully equipped kitchen, separate seating area, two smart TVs.
- Rise Complimentary hot breakfast daily.
- Restore 24/7 pantry
- Motion 24/7 fitness center
- Outdoor Space Patio area with grill area and outdoor heated pool
- Access Free Wi-Fi throughout.
- Resource Business center
- Laundry facilities onsite
- Lobby Bar open daily with Bar menu
- Complimentary shuttle up to three miles
- Within five minutes of Belmont